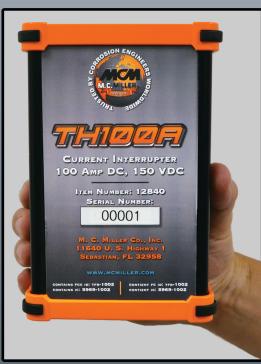

The TH100A is a modern current interrupter using the latest technology in current control and digital communication.

You get all the functionality of a 100 Amp interrupter plus the convenience of WPAN programmability, as well as M. C. Miller's high quality components and manufacturing standards at a price that will make the office budget happy.

TH100A Item #12840

## FEATURES & BENEFITS

- Interrupts 100 Amps at 150 Volts DC
- Cool to the touch even at full rated current
- Can be synced to Cronos, JR-1 or JR-2 units works with your existing interrupters
- Can provide immediate or scheduled interruption operations
- Compact, lightweight, sturdy construction
- WPAN enabled can be programmed via simple Android<sup>™</sup> app
- High accuracy Real Time Clock, on/off cycles from 1 millisecond to 6months
- Powered by 4 user-replaceable AA batteries