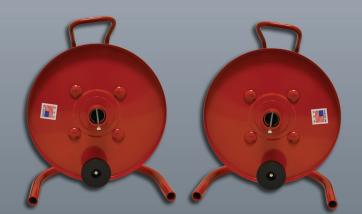

DUAL REEL WIRING SYSTEM (GEM) V2 Items #44760, 44820, 44855

**DUAL REEL WIRING SYSTEM (Model 90) V2** Items #44850, 44860

## FEATURES

- 18 Gauge Steel Construction Balanced Carrying Handle
- 9" Diameter
- Simple Clamp-on Connectors
- Totally Enclosed Collector
  8.5 ft long integrated cable for resistance
  meter connection (with 2 banana plug terminals)
- Pin spacings of 240ft. and 400ft. available
- Weight 15 lbs.