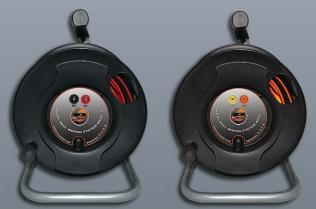

DUAL REEL WIRING SYSTEM (GEM) V2 Items #44760, 44820, 44855

**DUAL REEL WIRING SYSTEM (Model 90) V2** Items #44850, 44860

## FEATURES

- 9" Diameter
- Pin spacings of 50ft., 120ft., and 240ft. available
- Two color coded banana jack terminals (for banana plug cable connection to a 4-terminal
- resistance meter)

  A set of four (4 ft long) color coded banana plug leads used to connect the two wires on each reel to a 4-terminal resistance meter
- Weight 4.7 lbs.