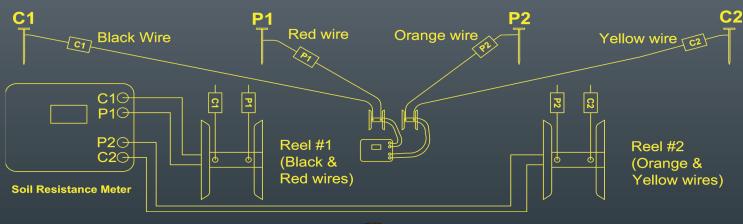

## DUAL REEL WIRING SYSTEM

The Dual Reel Wiring Systems offer maximum pin spacing, with respect to a 4-pin linear array (Wenner methodology). Both reels are positioned at the center of the linear array, as opposed to at one end. Custom lengths available in either #16 AWG or #18 AWG PVC wire.

## FEATURES

- 9" Diameter
- Pin spacings of 50ft., 120ft., and 240ft. available
- Two color coded banana jack terminals (for banana plug cable connection to a 4-terminal
- resistance meter)

  A set of four (4 ft long) color coded banana plug leads used to connect the two wires on each reel to a 4-terminal resistance meter
- Weight 4.7 lbs.